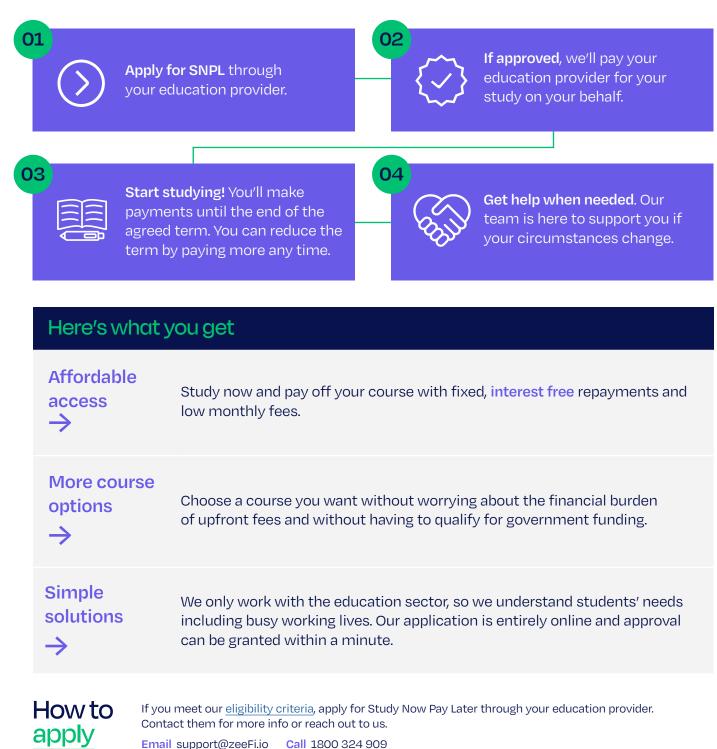

## Study Now Pay Later

## Helping you invest in your future

Study Now Pay Later (SNPL) is a flexible and affordable payment plan that lets you get the quality education you deserve without the upfront course cost and interest fees. We specialise in removing financial barriers to study, so you can focus on studying first and paying later.